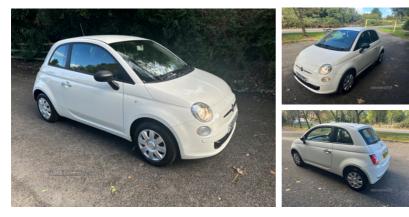

## Fiat 500 1.2 Pop 3dr [Start Stop] | Mar 2013

Mot'd 18/8/25

| Miles:           | 67758       |
|------------------|-------------|
| Fuel Type:       | Petrol      |
| Transmission:    | Manual      |
| Colour:          | White       |
| Engine Size:     | 1242        |
| CO2 Emission:    | 113         |
| Tax Band:        | C (£35 p/a) |
| Body Style:      | Hatchback   |
| Insurance group: | 50          |
| Reg:             | SD13FPG     |