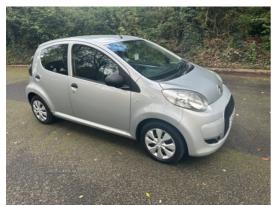

## Citroen C1 1.0i VTR 5dr [AC] | Jan 2012

Mot'd 30/9/25

£2,395

| Miles:           | 133421      |
|------------------|-------------|
| Fuel Type:       | Petrol      |
| Transmission:    | Manual      |
| Colour:          | Grey        |
| Engine Size:     | 998         |
| CO2 Emission:    | 103         |
| Tax Band:        | B (£20 p/a) |
| Body Style:      | Hatchback   |
| Insurance group: | 3E          |
| Reg:             | AJ61KVA     |