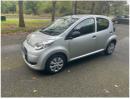

## Citroen C1 1.0i VTR 5dr [AC] | Jan 2012

Mot'd 30/9/25

£2,395

| Miles:           | 133421      |
|------------------|-------------|
| Fuel Type:       | Petrol      |
| Transmission:    | Manual      |
| Colour:          | Grey        |
| Engine Size:     | 998         |
| CO2 Emission:    | 103         |
| Tax Band:        | B (£20 p/a) |
| Body Style:      | Hatchback   |
| Insurance group: | 3E          |
| Reg:             | AJ61KVA     |