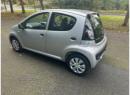

## Citroen C1 1.0i VTR 5dr [AC] | Jan 2012

Mot'd 30/9/25

£2,395

| Miles:           | 133421      |
|------------------|-------------|
| Fuel Type:       | Petrol      |
| Transmission:    | Manual      |
| Colour:          | Grey        |
| Engine Size:     | 998         |
| CO2 Emission:    | 103         |
| Tax Band:        | B (£20 p/a) |
| Body Style:      | Hatchback   |
| Insurance group: | 3E          |
| Reg:             | AJ61KVA     |